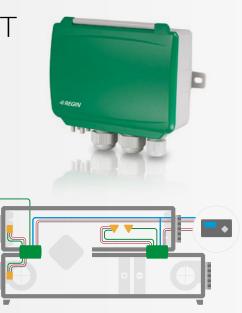

#### DESIGNED FOR RELIABILITY AND EXPANSION

**Presigo** is our compact pressure transmitter, based on a sensor technology with among the highest accuracy and long-term stability value on the market. It's easy to install, and can optionally be deployed as an expansion unit, optimizing the use of cables.

- ✓ High accuracy and long-term stability
- ✓ With extra universal IO:s
- ✓ No need for calibration

## ACCURATE MEASUREMENT OF AIRFLOW IN VENTILATION SYSTEMS.

High precision and long-term stability are crucial for a well-functioning, energy-efficient ventilation system. Meet Presigo, Regin's differential pressure transmitter. Presigo measures the air pressure in the ventilation system and communicates directly with any optional ventilation controller. Presigo comes in different models where the most advanced models help you save installation time and cabling.