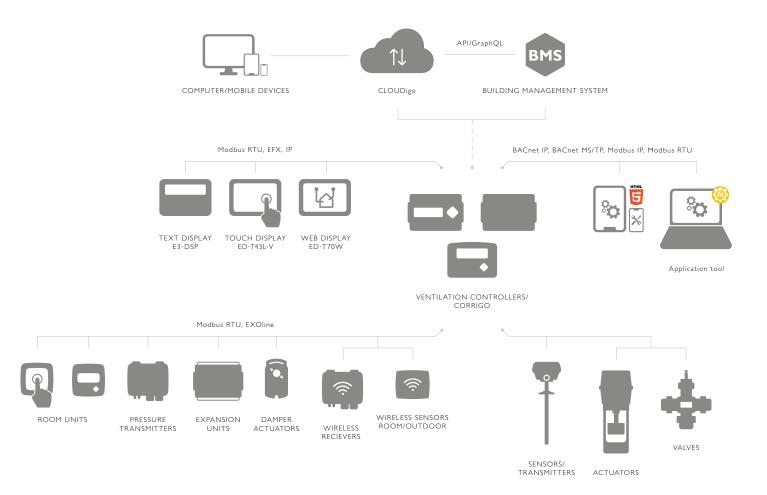

h a skilled and efficient development team, support team and sales contact. We can support you in all steps – from idea to solution. For example:

- Programming
- Setup
- ✓ Lifetime support
- ✓ Labelling

► Design for easy manufacturing: Many years of cooperation with OEM-customers have developed our way of working with products. Already in the design phase, we prepare our products for the OEMmarket ensuring time-saving production and construction.

► Corrigo can easily be expanded with more IO:s. Just use Presigo to place decentralized IO:s where you need them in the AHU.

► Through web-based technology and communication, OEM-customers can access live data from running units that give you as a producer important insights for future development.



### CORRIGO VENTILATION SYSTEM TOPOLOGY



## ACCURATE MEASUREMENT OF AIRFLOW IN VENTILATION SYSTEMS.

High precision and long-term stability are crucial for a well-functioning, energy-efficient ventilation system. Meet Presigo, Regin's differential pressure transmitter. Presigo measures the air pressure in the ventilation system and communicates directly with any optional ventilation controller. Presigo comes in different models where the most advanced models help you save installation time and cabling.



# WITH EXPERIENCE AND CUSTOMERS FROM **AROUND THE WORLD**.



**POLAND** CZESTOCHOWA DHL Distribution Central



GERMANY MEINZ Restaurant



SWEDEN SIMRISHAMN Korsavad School





HONGKONG EMSD Headquarters

**ITALY** VENICE Restaurant



IRAN MASHHAHD Arman Complex Building

11

**REGIN** VENTILATION CONCEPT

# PEOPLE'S WELL-