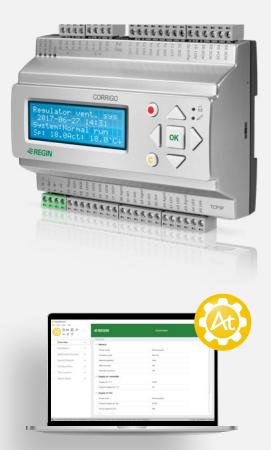

#### Corrigo - smart, powerful and easy to handle

The configurable and powerful controller for ventilation is ready to work stand-alone or integrated into a SCADA-system. Being one of the most versatile controllers on the market, Corrigo is full of functionality and meets the requirements of most AHU:s worldwide.

- Easy installation and commissioning through smart features, such as terminal expansion.
- ✓ Prepared for communication with BACnet and Modbus devices. Just select and connect.
- ✓ Use Application tool or web interface for easy configuration through pre-installed applications.