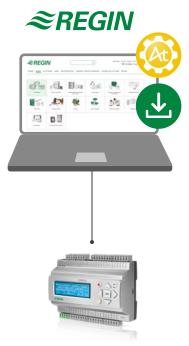

# Corrigo Application tool – configuration made easy

Using pre-set templates saves time and makes configuration easy and efficient. All you need to do is to look through and adjust some of the pre-set values in the ventilation application selected. Application tool is free to use.