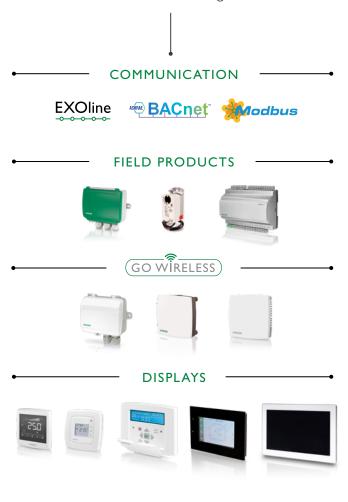

## SIMPLICITY IS KEY.

Regin's solutions for intelligent ventilation control has the goal to make installation, integration, monitoring and maintenance as simple and time-efficient as possible. Ready Steady Go means that every component, from the configuration and monitoring software, to field products, is optimized with features that provide a fast, efficient and reliable installation. Therefore, getting started is easy. Just a few steps are needed to connect the devices and the system is up and running.

— INSTALL—— CONFIGURE

The controller is configured for fast and seamless integration with EC fans, frequency converters and damper actuators. This saves engineering time and facilitates integration.

Ready-made application templates make your installation and configuration fast and efficient.

#### **GO WIRELESS!**

Regin's range of wireless products comprises everything from room and outdoor sensors to presence detectors, as well as a receiver that handles up to 32 sensors. Its competitive edge is an exceptional communication range and high level of reliability.

#### WIDE RANGE OF DISPLAYS

Easy to use displays for any need. From high-quality configurable displays, to web displays with high resolution. All designed to offer a Ready Steady Go experience for the end-user.