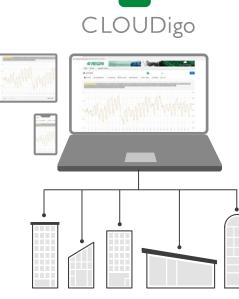

Installation and configuration can be made either from our desktop Application tool, or from Corrigo's own Web Interface. You can always go back to upgrade or expand your system.

Monitor and optimize all your installations with CLOUDigo – Regin's cloud service.

## THE TIME AND ENERGY-SAVER

**CLOUDigo** is an IOT-based cloud service portal that gives you full access to all Corrigo units in different buildings. Monitor logs and optimize values from your computer or device.

- ✓ 13 months logging
- Pedagogical flow charts with real-time data
- Permission-controlled interfaces for different users