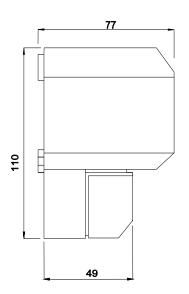

### TECHNICAL DATA

| Supply voltage               | 230 V ~ (230 V ~ 50/60 Hz 75 VA) |
|------------------------------|----------------------------------|
| Output voltage               | 24 V AC                          |
| Max. load                    | 75 VA                            |
| Mounting                     | Wall                             |
| Ambient temperature          | Max. 40 °C                       |
| Protection class             | IP23                             |
| Isolation class              | II                               |
| Temperature class            | В                                |
| Dimensions, external (WxHxD) | 82 x 110 x 77 mm                 |

### DIMENSIONS

#### [mm]