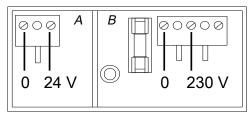

### WIRING

The terminals are easily accessed by removing the front lid.

Fig. | A = Secondary (output voltage), B = Primary (supply voltage)