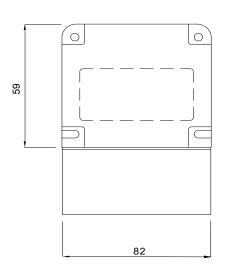

### TECHNICAL DATA

| Supply voltage               | 230 V ~ (230 V ~ 50/60 Hz 75 VA) |
|------------------------------|----------------------------------|
| Output voltage               | 24 V AC                          |
| Max. load                    | 75 VA                            |
| Mounting                     | Wall                             |
| Ambient temperature          | Max. 40 °C                       |
| Protection class             | IP23                             |
| Isolation class              | II                               |
| Temperature class            | В                                |
| Dimensions, external (WxHxD) | 82 x 110 x 77 mm                 |

### DIMENSIONS

#### [mm]