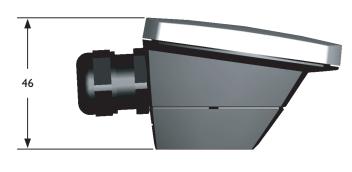

### Dimensions (mm)

Head Office SwedenPhone:+46 31 720 02 00Web:www.regin.seMail:info@regin.se

Sales Offices

 France:
 +33 | 4| 7| 00 34

 Germany:
 +49 30 77 99 40

 Spain:
 +34 9| 473 27 65

Hong Kong: +852 24 07 02 81 Singapore: +65 67 47 82 33