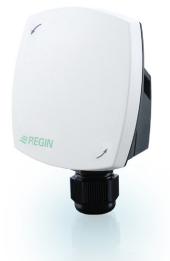

- Bayonet mounted cover
- Tight casing, IP65

Outdoor sensors in the Tempero-series with a modern design that fits into any environment. TG-UH/PT100 and TG-UH/PT1000 are intended for wall mounting, outdoor mounting, or mounting in areas where a high protection class is required.

### Outdoor sensors

Temperature sensors with PT100- or PT1000-element intended for measuring outdoor temperature or for use in areas where a high protection class is required.

- M16 cable gland
- Compact and modern design