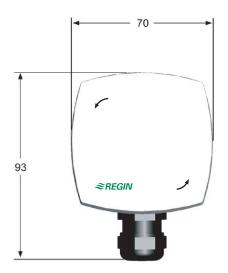

### Dimensions (mm)

Head Office SwedenPhone:+46 31 720 02 00Web:www.regin.seMail:info@regin.se

Sales Offices

 France:
 +33 | 4| 7| 00 34

 Germany:
 +49 30 77 99 40

 Spain:
 +34 9| 473 27 65

Hong Kong: +852 24 07 02 81 Singapore: +65 67 47 82 33