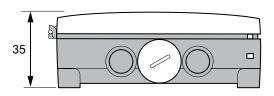

#### Installation

The white discreet sensor can be mounted on any flat surface. It is easy to install and move which makes it very flexible. Under the cover is a button for pairing the sensor with the receiver and for test purposes, and a LED light that indicates contact with the receiver, signal strength and battery status.

## Technical data

| Power supply                          | CR123A 3V lithium battery x 2 |
|---------------------------------------|-------------------------------|
| Battery life                          | 5 years                       |
| Frequency                             | 868 MHz                       |
| Protection class                      | IP54                          |
| Measuring range, temperature          | -40+50 °C                     |
| Measuring range, temperature (PT1000) | -50+75 °C                     |
| Accuracy, temperature                 | ±0.2 K                        |
| Dimensions (WxHxD)                    | 90 x 85 x 35 mm               |
| Weight (incl. packaging)              | 0.15 kg                       |