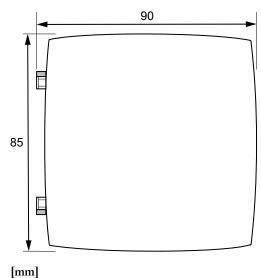

## Technical data

| Power supply                          | CR123A 3V lithium battery x 2 |
|---------------------------------------|-------------------------------|
| Battery life                          | 5 years                       |
| Frequency                             | 868 MHz                       |
| Protection class                      | IP54                          |
| Measuring range, temperature          | -40+50 °C                     |
| Measuring range, temperature (PT1000) | -50+75 °C                     |
| Accuracy, temperature                 | ±0.2 K                        |
| Dimensions (WxHxD)                    | 90 x 85 x 35 mm               |
| Weight (incl. packaging)              | 0.15 kg                       |

## **Dimensions**