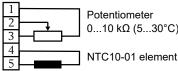

### Technical data

Temperature range Setpoint adjustment Sensor element Protection class

5...30°C 5...30°C (0...10 kΩ) NTC10-01, 10 kΩ/25°C, IP30

#### Colour

Cover Bottom plate Wheel

Polar white RAL9010 Light grey RAL7004 Polar white RAL9010

0...10 kΩ (5...30°C)

The resistance value will increase between the terminal 2 - 3 and decrease between the terminal 1-2, if the wheel is rotated clockwise.