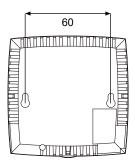

Polar white RAL9010 Light grey RAL7004 Polar white RAL9010



0...10 kΩ (5...30°C)

The resistance value will increase between the terminal 2 - 3 and decrease between the terminal 1-2, if the wheel is rotated clockwise.

## Dimensions (mm)



#### Head office Sweden

Phone: +46 31 720 02 00 Web: www.regincontrols.com Mail: info@regin.se

# Modern Design

Short facts about TG-R4/NTC10-01

Simple and quick installation with snap-on lid

| Temperature<br>(°C) | Resistance<br>(kΩ) |
|---------------------|--------------------|
| 30                  | 8,055              |
| 25                  | 10,000             |
| 20                  | 12,491             |
| 15                  | 15,710             |
| 10                  | 19,902             |
| 5                   | 25,391             |