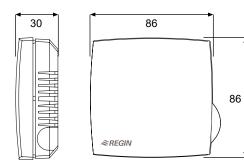

# **TG-R4/NTC10-01**

Room sensor with setpoint adjustment

Temperature sensor with NTC10-01 element for room temperature measurement.

Tempero series room sensor with a modern design for all environments

### Technical data

Temperature range Setpoint adjustment Sensor element Protection class

5...30°C 5...30°C (0...10 kΩ) NTC10-01, 10 kΩ/25°C, IP30

#### Material

Housing

Polycarbonate

#### Colour

Cover Bottom plate Wheel

Polar white RAL9010 Light grey RAL7004 Polar white RAL9010



0...10 kΩ (5...30°C)

The resistance value will increase between the terminal 2 - 3 and decrease between the terminal 1-2, if the wheel is rotated clockwise.

## Dimensions (mm)



#### Head office Sweden

Phone: +46 31 720 02 00 Web: www.regincontrols.com Mail: info@regin.se

# Modern Design

Short facts about TG-R4/NTC10-01

Simple and quick installation with snap-on lid

| Temperature<br>(°C) | Resistance<br>(kΩ) |
|---------------------|--------------------|
| 30                  | 8,055              |
| 25                  | 10,000             |
| 20                  | 12,491             |
| 15                  | 15,710             |
| 10                  | 19,902             |
| 5                   | 25,391             |