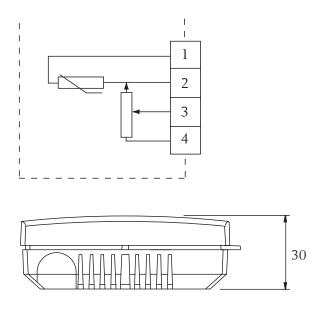

## Wiring and dimensions

Measurements in mm unless otherwise specified.

HEAD OFFICE SWEDEN

Phone: +46 3 I 720 02 00
Web: www.regincontrols.com
E-Mail: info@regincontrols.com