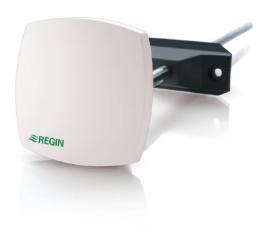

## Duct sensor with housing

Temperature sensor with PT100 element for air temperature measurement in ventilation and air handling installations.

Tempero series temperature sensor with a modern design suiting all environments. The sensor is very easy to mount, has an adjustable insertion length and a flexible mounting bracket that closes tightly against ducts.