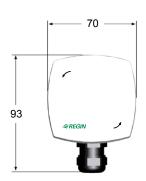

# Dimensions (mm)

#### Technical data

Temperature range -30...+70°C

Sensor element PT100, 100  $\Omega$ /0°C, DIN class B

Time constant 16 s Cable gland M16

Insertion length 60...205 mm, adjustable

Diameter, probe 8 mm Protection class IP65