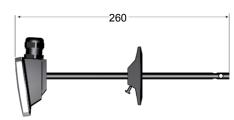

# Dimensions (mm)

#### Technical data

Temperature range -30...+70°C

Sensor element PT100, 100  $\Omega$ /0°C, DIN class B

Time constant 16 s Cable gland M16

Insertion length 60...205 mm, adjustable

Diameter, probe 8 mm Protection class IP65