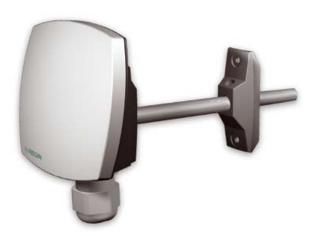

#### Duct sensors

Temperature sensors with PT100- or PT1000-element intended for duct mounting.

- M16 cable gland
- Bayonet mounted cover
- 10 mm hole for probe

Temperature sensors in the Tempero-series with a modern design that fits into any environment. The sensors are intended for duct mounting.

TG-KH/PT100, TG-KH/PT1000 and TG-KH/ PT1000-430 have adjustable insertion length and an elastic and flexible mounting bracket that closes tightly against ducts.

- Adjustable insertion length and tight closing
- Compact and modern design

## Models

| TG-KH/PT100      | Duct sensor with housing, PT100-element, insertion length up to 205 mm  |
|------------------|-------------------------------------------------------------------------|
| TG-KH/PT1000     | Duct sensor with housing, PT1000-element, insertion length up to 205 mm |
| TG-KH/PT1000-430 | Duct sensor with housing, PT1000-element, insertion length up to 405 mm |