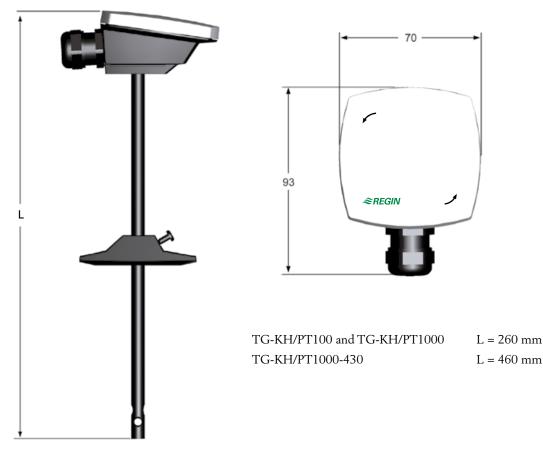

## Dimensions (mm)

Ø 8 mm

Sales OfficesFrance:+33Germany:+49Spain:+34

+33 14 171 46 46 +49 30 77 99 40 +34 91 473 27 65

Hong Kong: +852 24 07 02 81 Singapore: +65 67 47 82 33

## Models

| TG-KH/PT100      | Duct sensor with housing, PT100-element, insertion length up to 205 mm  |
|------------------|-------------------------------------------------------------------------|
| TG-KH/PT1000     | Duct sensor with housing, PT1000-element, insertion length up to 205 mm |
| TG-KH/PT1000-430 | Duct sensor with housing, PT1000-element, insertion length up to 405 mm |

30...+70°C T100/PT1000, DIN class B 6 s

60...205 mm, adjustable 60...405 mm, adjustable Ø 8 mm P65