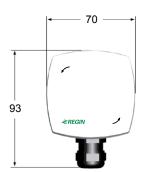

| 98.0           |
| -10              | 96.1           |
| -15              | 94.1           |
| -20              | 92.2           |

| Temperature (°C) | Resistance $(\Omega)$ |
|------------------|-----------------------|
| 120              | 146.1                 |
| 110              | 142.3                 |
| 100              | 138.5                 |
| 90               | 134.7                 |
| 80               | 130.9                 |
| 70               | 127.1                 |
| 65               | 125.2                 |
| 60               | 123.2                 |
| 55               | 121.3                 |
| 50               | 119.4                 |
| 45               | 117.5                 |
| 40               | 115.5                 |

## Dimensions (mm)



R1/2"

## **Head office Sweden**

Phone: +46 31 720 02 00 Web: www.regincontrols.com

Mail: info@regin.se