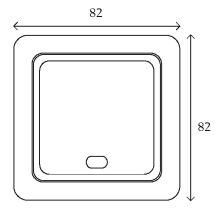

## Technical data

Dimensions 82 x 82 x 15 mm Mounting Flush-mounting

Fastening Quick (mounting claws) in a wallbox or 60 cc screw holes

Current rating 16 A Voltage rating 230 V Protection class IP20

Colour Polar white (NCS S0502-Y)

### **Dimensions**

Head Office Sweden
Phone: +46 3 I 720 02 00

Web: www.regin.se Mail: info@regin.se **Sales Offices** 

France: +33 | 4| 7| 00 34 Germany: +49 30 77 99 40 Spain: +34 9| 473 27 65 Hong Kong: +852 24 07 02 81 Singapore: +65 67 47 82 33