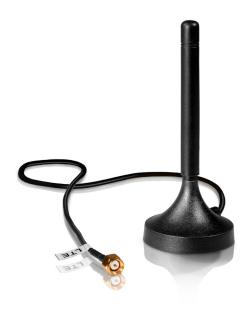

## M4G-ANT External LTE antenna

M4G-ANT is an external LTE antenna used to amplify the signal from a 4G router.

The antenna has a magnetic base which makes it easy to install on any magnetic surface, such as cabinets or windowsills. The radiation pattern is omnidirectional and it has a 3 m cable.

- ✓ Easy to install
- ✓ Amplifies the signal
- ✓ 3 m cable
- ✓ Omnidirectional
- ✓ SMA-male connection
- ✓ For 4G data traffic