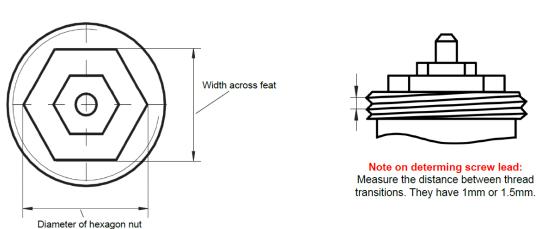

## Please complete table according to drawing below (in millimeters)

|                               | Valve I | Valve 2 | Valve 3 | Valve 4 | Valve 5 | Valve 6 |
|-------------------------------|---------|---------|---------|---------|---------|---------|
| Diameter of tappet            |         |         |         |         |         |         |
| Dimension of valve open       |         |         |         |         |         |         |
| Dimension "a" of valve closed |         |         |         |         |         |         |
| Height of the hexagon nut     |         |         |         |         |         |         |
| Diameter of screw thread      |         |         |         |         |         |         |
| Width across feat             |         |         |         |         |         |         |
| Diameter of hexagon nut       |         |         |         |         |         |         |