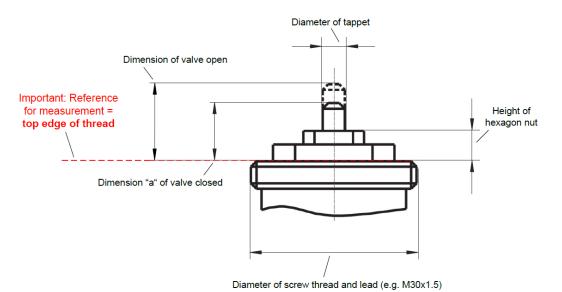

## Please complete table according to drawing below (in millimeters)

|                               | Valve I | Valve 2 | Valve 3 | Valve 4 | Valve 5 | Valve 6 |
|-------------------------------|---------|---------|---------|---------|---------|---------|
| Diameter of tappet            |         |         |         |         |         |         |
| Dimension of valve open       |         |         |         |         |         |         |
| Dimension "a" of valve closed |         |         |         |         |         |         |
| Height of the hexagon nut     |         |         |         |         |         |         |
| Diameter of screw thread      |         |         |         |         |         |         |
| Width across feat             |         |         |         |         |         |         |
| Diameter of hexagon nut       |         |         |         |         |         |         |