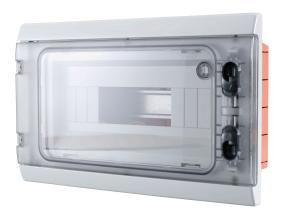

This front mounting kit enables controllers to be placed in harsh environments.

- ✓ IP55
- √ For controllers up to 12 modules wide

### **FUNCTION**

DIN-mounted controllers that are up to 12 modules wide can be mounted in this kit. It protects the controller in harsh environments due to its high protection class (IP55).

# INSTALLATION

FMK2 is front mounted and used for installations in cabinets. DIN-rail, nuts and bolts are included.