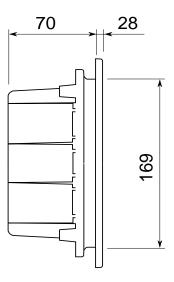

# TECHNICAL DATA

| Protection class             | IP55          |
|------------------------------|---------------|
| Mounting                     | Front mounted |
| Number of modules            | 12            |
| Weight (incl. packaging)     | 0.87 kg       |
| Dimensions, external (WxHxD) | 308x169x70 mm |

## **DIMENSIONS**

### [mm]