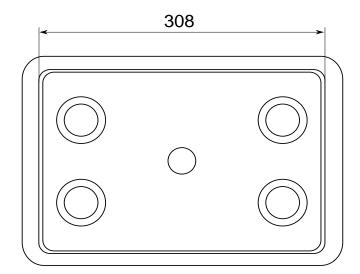

# TECHNICAL DATA

| Protection class             | IP55          |
|------------------------------|---------------|
| Mounting                     | Front mounted |
| Number of modules            | 12            |
| Weight (incl. packaging)     | 0.87 kg       |
| Dimensions, external (WxHxD) | 308x169x70 mm |

## **DIMENSIONS**

### [mm]