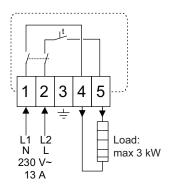

# Wiring

Max 13 A, 3 kW, 1-phase (or 2-phase 230 V)

1...10 corresponding to 10...100% output On/Off, two-pole