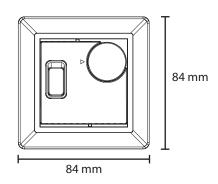

# **Dimensions**

Phone: +46 31 720 02 00 Web: www.regin.se Mail: info@regin.se **Sales Offices** 

France: +33 | 4| 7| 00 34 Germany: +49 30 77 99 40 Spain: +34 9| 473 27 65 Hong Kong: +852 24 07 02 8 I Singapore: +65 67 47 82 33