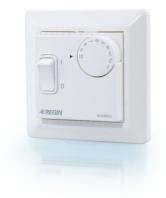

FL1TP is an electronic power controller for mounting in a standard wallbox (cc 60 mm). It has step-less manual output and does not need to be connected to an external sensor. The controller works with time proportional control of the built-in relay.

## **Switch**

Floorigo FL1TP has a two-pole switch on the front to switch the load.

## **Setpoint**

The setpoint is set by means of the knob on the front. Setpoint limitation can also be achieved mechanically by means of limitation discs behind the setpoint knob.

- No sensor needed
- Load up to 13 A 230 V AC
- Two-pole switch

## Indication

FL1TP has LED indication when the relay output is activated.

#### **Frame**

FL1TP should be mounted in an Elko frame. A frame is included on delivery.