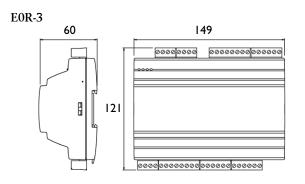

r without casing



#### Models

| Model     | Supply voltage | Protection class | Mounting |
|-----------|----------------|------------------|----------|
| EOR-3     | 24 V AC        | IP20             | DIN-rail |
| E0R230K-3 | 230 V AC       | IP65             | Wall     |

## Technical data

Max. total length of communication line

1200 m

This product conforms to the requirements of European EMC standards EN 61000-6-1 and EN 61000-6-3 as well as the requirements

of LVD standard IEC 60 730-1. It carries the CE mark.

RoHS: This product conforms with the Directive 2011/65/EU of the

European Parliament and of the Council.

# Wiring



#### Wiring of RS485 communication line

Use a shielded, twisted-pair cable. Connect A to A and B to B. Connect the screen to N.



#### **Dimensions**





# Product documentation

| Document              | Туре                                                                 |
|-----------------------|----------------------------------------------------------------------|
| Corrigo product sheet | Information about Corrigo for ventilation and heating                |
| Corrigo manuals       |                                                                      |
| Instruction EOR-3     | Instruction for EOR-3 and EOR230K-3                                  |
| Product sheet E3-DSP  | Information on E3-DSP - external display unit for Corrigo/EXOcompact |
| Instruction E3-DSP    |                                                                      |

All product documentation is available at www.regincontrols.com.

Head office Sweden

Phone