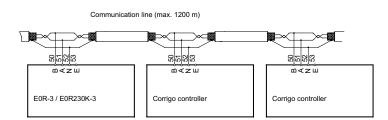

## Display and button function repeater

For central control and monitoring of up to 6 Corrigo/ EXOcompact units within a distance of 1200 meters via the external display unit E3-DSP

# Usage

The E0R...-3 repeater is used to increase the distance between a Corrigo/EXOcompact and Regin's external display units E3-DSP. The repeater has a RS485 port and communicates via EXOline. The repeater enables connection of up to 6 units to the same external display. Using the external display E3-DSP provides you with the same options for settings and configuration as if you were physically present at the controller. E0R...-3 enables you to easily change the names of your units, providing you

## Technical data

Max. total length of communication line

1200 m

This product conforms to the requirements of European EMC standards EN 61000-6-1 and EN 61000-6-3 as well as the requirements

of LVD standard IEC 60 730-1. It carries the CE mark.