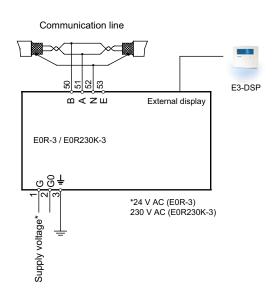

# Usage

The E0R...-3 repeater is used to increase the distance between a Corrigo/EXOcompact and Regin's external display units E3-DSP. The repeater has a RS485 port and communicates via EXOline. The repeater enables connection of up to 6 units to the same external display. Using the external display E3-DSP provides you with the same options for settings and configuration as if you were physically present at the controller. E0R...-3 enables you to easily change the names of your units, providing you

#### Wiring of RS485 communication line

Use a shielded, twisted-pair cable. Connect A to A and B to B. Connect the screen to N.