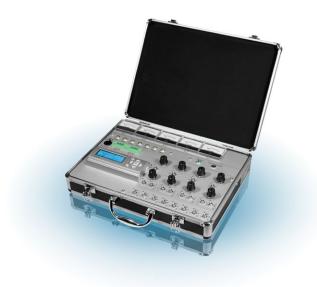

## EXOcompact demo case

Complete case with everything you need to test EXOcompact. Simply plug the controller into the wall socket and start it up in order to make simulations, trigger alarms, view indications, etc.

### **Applications**

The demo case consists of an EXOcompact C283DT-3-24 and equipment suitable for easy testing of configurations and individual functions before commissioning. Real-life situations can be simulated by manoeuvring all analogue and digital inputs and monitoring all outputs.

### Wiring and dimensions

Using the included transformer, the demo kit is connected to a 230 V wall socket and offers two easily accessible serial terminals for connection of Regin's communication cables

#### Technical data

Supply voltage 230 V AC Dimensions (HxLxW) 28 x 38 x 9 cm

For technical data on the built-in EXOcompact C283DT-3-24 controller, please see the product sheet for EXOcompact.

Head office Sweden
Phone: +46 31 720 02 00
Web: www.regincontrols.com