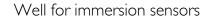

Well used with TG-IH3 immersion sensors. Available in different lengths.

- ✓ R1/2" connection, DIN2999
- √ Stainless steel, acid-proof
- ✓ Stainless steel
- ✓ Screw locking for TG-IH3

### **Function**

The well is available in different lengths and is used together with TG-IH3 immersion sensor.

Since the well is installed using a threaded connection, it closes tightly against the pipe wall which makes it possible to exchange sensor without any water leakage.