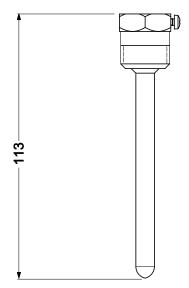

# Technical data

| Connection, well | R1/2" |
|------------------|-------|
| Diameter, well   | 8 mm  |
| Pressure rating  | PN25  |

## Dimensions

[mm], unless otherwise specified