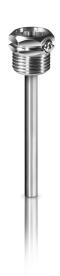

Well used with TG-IH3 immersion sensors. Available in different lengths.

- ✓ R1/2" connection, DIN2999
- √ Stainless steel, acid-proof
- ✓ Stainless steel
- ✓ Screw locking for TG-IH3

### **Application**

The well is used with an immersion sensor, and is suitable for all environments.

### **Function**

The well is available in different lengths and is used together with TG-IH3 immersion sensor.

Since the well is installed using a threaded connection, it closes tightly against the pipe wall which makes it possible to exchange sensor without any water leakage.

### Installation

This product is delivered separately from the immersion sensor. The user needs to install and fasten the well in the pipe, and then mount and secure the sensor with the locking screw on the well. For more infor