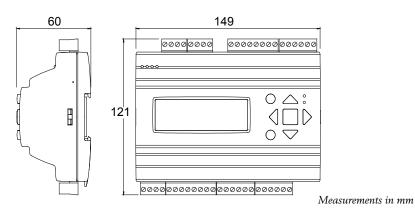

|
| Sum alarm                            | Outputs can be configured: Sum alarm, Sum alarm A, Sum alarm B/C                                                                                                                |
| E tool <sup>©</sup>                  |                                                                                                                                                                                 |
|                                      |                                                                                                                                                                                 |

E tool<sup>©</sup> System requirements

Computer with operating system MS Windows 2000, XP, Vista, Windows 7 or Windows 8

## Dimensions



# Product documentation

| Document                                      | Туре                                                                            |
|-----------------------------------------------|---------------------------------------------------------------------------------|
| Manual Corrigo heating application            | Manual for Corrigo heating                                                      |
| Manual E tool <sup>©</sup>                    | Manual for the configuration software E tool <sup>®</sup> and web configuration |
| Product sheet and instruction E3-DSP          |                                                                                 |
| Product sheet and instruction EOR-3/EOR230K-3 | Information about accessories for Corrigo