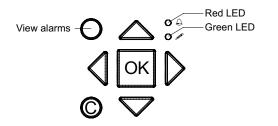

#### Simple navigation both with or without display

Corrigo is available with or without display. In units with a built-in display, it is of course backlit. The display light is normally dimmed but is activated when a button is depressed and automatically turned off after a certain period of inactivity.

There are two LEDs on the front:

- The alarm LED is marked with the symbol 🖨
- The "write enable" LED is marked with the symbol 🚿

The display menu system is handled using seven buttons:

Models without a display can be mounted in e.g. a cabinet and controlled from outside using the E3-DSP display unit, which functions as an external display at a distance of up to 100 m.