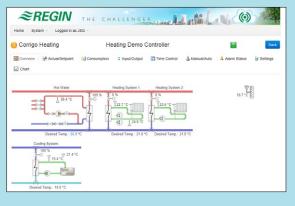

#### Integrated web server

The E...-W-3 models contain an integrated web server, easy to commission and configure using E tool<sup>®</sup>. The web server can be used both in internal intranet and external Internet solutions.

The web server will automatically upload the information and values required to the web pages. Real time charts are also available.

|                                         | EGIN         | THE CHARTENGER                                                                                                  |                                         |             |              | in make                                                                                                                                                                                                                                                                                                                                                                                                                                                                                                                                                                                                                                                                                                                                                                                                                                                                                                                                                                                                                                                                                                                                                                                                                                                                                                                                                                                                                                                                                                                                                                                                                                                                                                                                                                                                                                                                                                                                                                                                                                                                                                                       |                | SREGIN IN CONTINUED BURNEL AND |               |             |                  |                        |            |  |  |
|-----------------------------------------|--------------|-----------------------------------------------------------------------------------------------------------------|-----------------------------------------|-------------|--------------|-------------------------------------------------------------------------------------------------------------------------------------------------------------------------------------------------------------------------------------------------------------------------------------------------------------------------------------------------------------------------------------------------------------------------------------------------------------------------------------------------------------------------------------------------------------------------------------------------------------------------------------------------------------------------------------------------------------------------------------------------------------------------------------------------------------------------------------------------------------------------------------------------------------------------------------------------------------------------------------------------------------------------------------------------------------------------------------------------------------------------------------------------------------------------------------------------------------------------------------------------------------------------------------------------------------------------------------------------------------------------------------------------------------------------------------------------------------------------------------------------------------------------------------------------------------------------------------------------------------------------------------------------------------------------------------------------------------------------------------------------------------------------------------------------------------------------------------------------------------------------------------------------------------------------------------------------------------------------------------------------------------------------------------------------------------------------------------------------------------------------------|----------------|--------------------------------|---------------|-------------|------------------|------------------------|------------|--|--|
| Corrigo Heating Heating Demo Controller |              |                                                                                                                 | Corrigo Heating Heating Demo Controller |             |              |                                                                                                                                                                                                                                                                                                                                                                                                                                                                                                                                                                                                                                                                                                                                                                                                                                                                                                                                                                                                                                                                                                                                                                                                                                                                                                                                                                                                                                                                                                                                                                                                                                                                                                                                                                                                                                                                                                                                                                                                                                                                                                                               |                | igo Heating                    | H             | Controller  |                  |                        |            |  |  |
|                                         | Actual legan | Comunities it munities at the comm                                                                              | Contract of Advantations                | Consequence | 2 spatioupal | Tew Control                                                                                                                                                                                                                                                                                                                                                                                                                                                                                                                                                                                                                                                                                                                                                                                                                                                                                                                                                                                                                                                                                                                                                                                                                                                                                                                                                                                                                                                                                                                                                                                                                                                                                                                                                                                                                                                                                                                                                                                                                                                                                                                   |                | er distationer                 | 4 Consumption | t maintaine | Time Come        | \$ remaining           | A AGE OF A |  |  |
| Manual Ann                              |              | Realize Society 1                                                                                               | maring former 1                         |             |              | Canal of Long Street | Arrang top     |                                |               |             | Analog Desper    |                        |            |  |  |
|                                         | 2            | and a real of the second se | have browned                            |             | 214.10       | (Anala)                                                                                                                                                                                                                                                                                                                                                                                                                                                                                                                                                                                                                                                                                                                                                                                                                                                                                                                                                                                                                                                                                                                                                                                                                                                                                                                                                                                                                                                                                                                                                                                                                                                                                                                                                                                                                                                                                                                                                                                                                                                                                                                       | .40            | HEIL Betwee Testar             |               | 24.1        | .401             | HERVICE                |            |  |  |
|                                         | -            | Industry Philadel                                                                                               | Ranch Automat                           |             | 2112         |                                                                                                                                                                                                                                                                                                                                                                                                                                                                                                                                                                                                                                                                                                                                                                                                                                                                                                                                                                                                                                                                                                                                                                                                                                                                                                                                                                                                                                                                                                                                                                                                                                                                                                                                                                                                                                                                                                                                                                                                                                                                                                                               | All            | 1001 Depty Temp                |               | 20 A        | A03              | 1469 Value             |            |  |  |
| RIGHT COPIES A                          | 10           |                                                                                                                 | Countries Current                       |             |              |                                                                                                                                                                                                                                                                                                                                                                                                                                                                                                                                                                                                                                                                                                                                                                                                                                                                                                                                                                                                                                                                                                                                                                                                                                                                                                                                                                                                                                                                                                                                                                                                                                                                                                                                                                                                                                                                                                                                                                                                                                                                                                                               | 40             | Cuttino Tatag                  |               | 19.8        | .001             | HIGH Value             |            |  |  |
| Harrischen B                            | 2            | Ceviation (101                                                                                                  | Belan Sergendun                         |             | 24110        |                                                                                                                                                                                                                                                                                                                                                                                                                                                                                                                                                                                                                                                                                                                                                                                                                                                                                                                                                                                                                                                                                                                                                                                                                                                                                                                                                                                                                                                                                                                                                                                                                                                                                                                                                                                                                                                                                                                                                                                                                                                                                                                               | A4             | 1992 heavy famp                |               | 25.5        | 404              | CHIVINE                |            |  |  |
| main chase of                           | 2            | Instantian PSAM-Http                                                                                            | Pure size                               |             | -            |                                                                                                                                                                                                                                                                                                                                                                                                                                                                                                                                                                                                                                                                                                                                                                                                                                                                                                                                                                                                                                                                                                                                                                                                                                                                                                                                                                                                                                                                                                                                                                                                                                                                                                                                                                                                                                                                                                                                                                                                                                                                                                                               | 0941           | men bucch Twine                |               | 26.2        | A08              | Net pant               |            |  |  |
| free in                                 |              | VIII canad                                                                                                      | Former schere finders den               |             | 116.75       |                                                                                                                                                                                                                                                                                                                                                                                                                                                                                                                                                                                                                                                                                                                                                                                                                                                                                                                                                                                                                                                                                                                                                                                                                                                                                                                                                                                                                                                                                                                                                                                                                                                                                                                                                                                                                                                                                                                                                                                                                                                                                                                               | 942            | CEI INN'S THE                  |               | 15.2        | Digital Durgente | still from the literal |            |  |  |
| 0.000                                   |              | Fidefit canal                                                                                                   | Pung coo long logit                     |             |              |                                                                                                                                                                                                                                                                                                                                                                                                                                                                                                                                                                                                                                                                                                                                                                                                                                                                                                                                                                                                                                                                                                                                                                                                                                                                                                                                                                                                                                                                                                                                                                                                                                                                                                                                                                                                                                                                                                                                                                                                                                                                                                                               | 100.0          | Cit Sur Long PT10              |               |             |                  | 101 Para Stat          |            |  |  |
| Show side a                             |              | FILTER PARA                                                                                                     | Purse hydrogen                          |             |              |                                                                                                                                                                                                                                                                                                                                                                                                                                                                                                                                                                                                                                                                                                                                                                                                                                                                                                                                                                                                                                                                                                                                                                                                                                                                                                                                                                                                                                                                                                                                                                                                                                                                                                                                                                                                                                                                                                                                                                                                                                                                                                                               | Contra tes     |                                |               | 117 A       | DEX<br>DEX       | Hill Party & Salt      |            |  |  |
|                                         | 2            |                                                                                                                 | mEA Serport Cone                        |             |              |                                                                                                                                                                                                                                                                                                                                                                                                                                                                                                                                                                                                                                                                                                                                                                                                                                                                                                                                                                                                                                                                                                                                                                                                                                                                                                                                                                                                                                                                                                                                                                                                                                                                                                                                                                                                                                                                                                                                                                                                                                                                                                                               | and the second | Inter Daniel & materials       |               | 10          | 2424             | Chi Pana Altar         |            |  |  |
|                                         |              | HS1Faet                                                                                                         | Outcoments 21, Septem 11                | 21%         | 2.08         |                                                                                                                                                                                                                                                                                                                                                                                                                                                                                                                                                                                                                                                                                                                                                                                                                                                                                                                                                                                                                                                                                                                                                                                                                                                                                                                                                                                                                                                                                                                                                                                                                                                                                                                                                                                                                                                                                                                                                                                                                                                                                                                               |                | other Party & male steel       |               | 100         | 1014             | Day April 1            |            |  |  |
|                                         | 0            | HET BASH MAN                                                                                                    | Outdoodeng X2 Selpont 12                |             |              |                                                                                                                                                                                                                                                                                                                                                                                                                                                                                                                                                                                                                                                                                                                                                                                                                                                                                                                                                                                                                                                                                                                                                                                                                                                                                                                                                                                                                                                                                                                                                                                                                                                                                                                                                                                                                                                                                                                                                                                                                                                                                                                               |                | Intel Party & Indentities      |               |             | 004              | from Address (State)   |            |  |  |
| Dacked 1                                | 98           | with Barris Ma                                                                                                  | Curacontemp. 83. Eulpoint VS            | (43.10)     | 80.10        |                                                                                                                                                                                                                                                                                                                                                                                                                                                                                                                                                                                                                                                                                                                                                                                                                                                                                                                                                                                                                                                                                                                                                                                                                                                                                                                                                                                                                                                                                                                                                                                                                                                                                                                                                                                                                                                                                                                                                                                                                                                                                                                               | ~              | rest many industry.            |               | 10          | 100.0            | This Channell          |            |  |  |
| Americanter 1                           | -            | with these lates                                                                                                | Outdoomengs als, Surgione his           | 6.10        | 85.55        |                                                                                                                                                                                                                                                                                                                                                                                                                                                                                                                                                                                                                                                                                                                                                                                                                                                                                                                                                                                                                                                                                                                                                                                                                                                                                                                                                                                                                                                                                                                                                                                                                                                                                                                                                                                                                                                                                                                                                                                                                                                                                                                               | 0.0            | COLUMN A Industry              |               | 01          |                  |                        |            |  |  |
| Subject of                              | 10           | which there are a state                                                                                         | Outstanteng 35, Sulpare 15              | 3.6         | 2.8          |                                                                                                                                                                                                                                                                                                                                                                                                                                                                                                                                                                                                                                                                                                                                                                                                                                                                                                                                                                                                                                                                                                                                                                                                                                                                                                                                                                                                                                                                                                                                                                                                                                                                                                                                                                                                                                                                                                                                                                                                                                                                                                                               | 0.4            | Not used                       |               | 08          |                  |                        |            |  |  |
|                                         |              |                                                                                                                 | Customergi M. Report VG                 | 8.90        | 84.10        |                                                                                                                                                                                                                                                                                                                                                                                                                                                                                                                                                                                                                                                                                                                                                                                                                                                                                                                                                                                                                                                                                                                                                                                                                                                                                                                                                                                                                                                                                                                                                                                                                                                                                                                                                                                                                                                                                                                                                                                                                                                                                                                               | - 10           | Not used                       |               | 08          |                  |                        |            |  |  |
| Augented .                              |              | Barton and Hill Beggly                                                                                          | Outstortump, AZ, Eutgrant YZ            | 14.16       | 215          |                                                                                                                                                                                                                                                                                                                                                                                                                                                                                                                                                                                                                                                                                                                                                                                                                                                                                                                                                                                                                                                                                                                                                                                                                                                                                                                                                                                                                                                                                                                                                                                                                                                                                                                                                                                                                                                                                                                                                                                                                                                                                                                               | 0.6            | Not used                       |               | .06         |                  |                        |            |  |  |
| -                                       |              | Server area +G1 Seen                                                                                            | Outdoonlangs 201 Surgions 115           | 10.10       | 21.5         |                                                                                                                                                                                                                                                                                                                                                                                                                                                                                                                                                                                                                                                                                                                                                                                                                                                                                                                                                                                                                                                                                                                                                                                                                                                                                                                                                                                                                                                                                                                                                                                                                                                                                                                                                                                                                                                                                                                                                                                                                                                                                                                               | -1011          | Not used                       |               | 08          |                  |                        |            |  |  |
| Average                                 |              | Statute and this factor.                                                                                        | Paralel disascontel                     |             | 0.42         |                                                                                                                                                                                                                                                                                                                                                                                                                                                                                                                                                                                                                                                                                                                                                                                                                                                                                                                                                                                                                                                                                                                                                                                                                                                                                                                                                                                                                                                                                                                                                                                                                                                                                                                                                                                                                                                                                                                                                                                                                                                                                                                               | -101           | Not used                       |               | 08          |                  |                        |            |  |  |
| Witness .                               |              | with marked for simplements                                                                                     | maning lyaten 2                         |             |              |                                                                                                                                                                                                                                                                                                                                                                                                                                                                                                                                                                                                                                                                                                                                                                                                                                                                                                                                                                                                                                                                                                                                                                                                                                                                                                                                                                                                                                                                                                                                                                                                                                                                                                                                                                                                                                                                                                                                                                                                                                                                                                                               | 901            | Peri uneri                     |               | 08          |                  |                        |            |  |  |
|                                         |              |                                                                                                                 |                                         |             |              |                                                                                                                                                                                                                                                                                                                                                                                                                                                                                                                                                                                                                                                                                                                                                                                                                                                                                                                                                                                                                                                                                                                                                                                                                                                                                                                                                                                                                                                                                                                                                                                                                                                                                                                                                                                                                                                                                                                                                                                                                                                                                                                               |                |                                |               |             |                  |                        |            |  |  |

The web server is comprehensive and easy to use